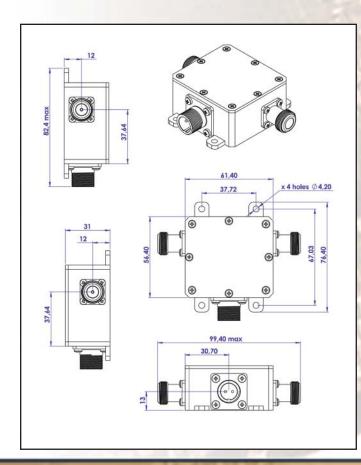

## **Mechanical Drawing**

| TECHNICAL SPECIFICATIONS           |                                                            |
|------------------------------------|------------------------------------------------------------|
| RF Frequency                       | DC to 2 GHz                                                |
| Voltage                            | 15 – 64 VDC                                                |
| Current                            | 6 Amps max                                                 |
| Insertion loss                     | 1.0dB max @10MHz<br>1.0dB max @950MHz – 1.45GHz            |
| DC Interface                       | MS connector                                               |
| RF Interface<br>ABT6AOF<br>ABT6AON | From modem & to BUC: F-Type<br>From modem & to BUC: N-Type |
| Impedance<br>ABT6AOF<br>ABT6AON    | 75 Ohms<br>50 Ohms                                         |
| Temperature range                  |                                                            |
| Operating                          | -50 deg C to +70 deg C                                     |
| Storage                            | -50 deg C to +75 deg C                                     |
| Dimensions                         | 61.4 (L) x 56.4 (W) x 31.0 (H) mm                          |
| DX.                                | 2.4" (L) x 2.2" (W) x 1.2" (H)                             |
| Weight                             | 200 g (7 oz) max                                           |